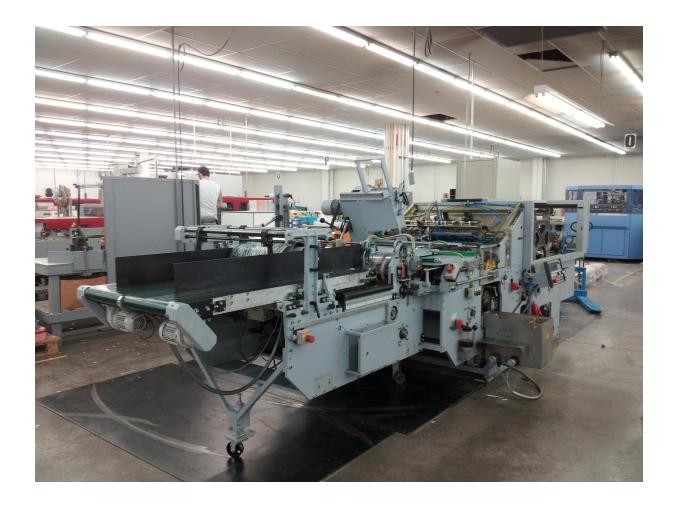

5, P. 450-651-1472, F. 450 651-5541

# **Folding Stations**Before









3350 Fairview Street, Suite 3-227B, Burlington, ON L7N 3L5, P. 450-651-1472, F. 450 651-5541

# After









3350 Fairview Street, Suite 3-227B, Burlington, ON L7N 3L5, P. 450-651-1472, F. 450 651-5541

# Main Drive Before









3350 Fairview Street, Suite 3-227B, Burlington, ON L7N 3L5, P. 450-651-1472, F. 450 651-5541

# After









3350 Fairview Street, Suite 3-227B, Burlington, ON L7N 3L5, P. 450-651-1472, F. 450 651-5541

# **Board Cutter**





3350 Fairview Street, Suite 3-227B, Burlington, ON L7N 3L5, P. 450-651-1472, F. 450 651-5541

# **Rebuilt Process**













3350 Fairview Street, Suite 3-227B, Burlington, ON L7N 3L5, P. 450-651-1472, F. 450 651-5541

# **Delivery & Installation**