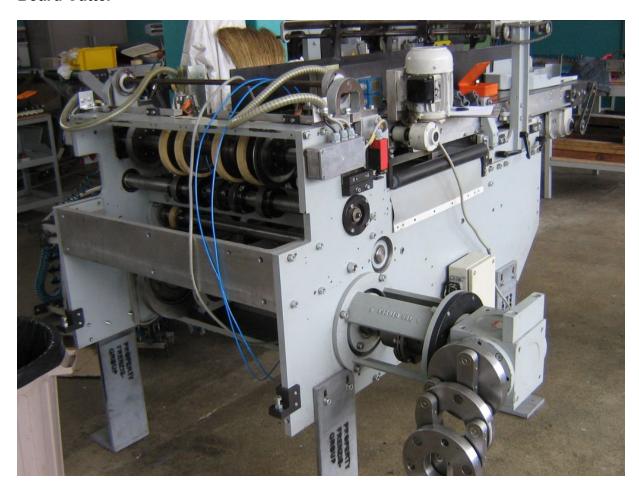

# **Board Cutter**

3350 Fairview Street, Suite 3-227B, Burlington, ON L7N 3L5, P. 450-651-1472, F. 450 651-5541