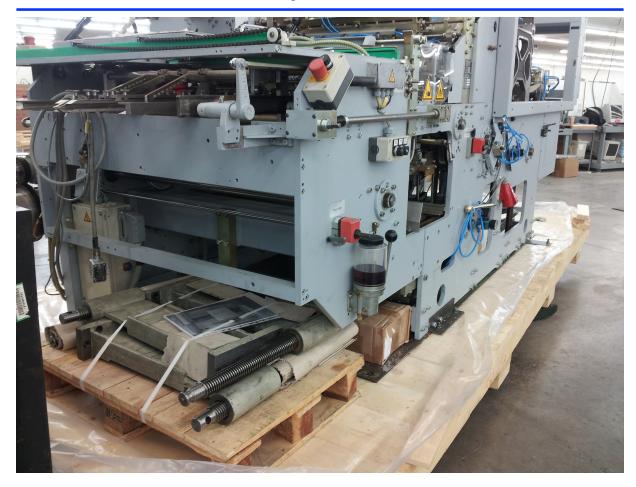

# **Board Cutter**

3350 Fairview Street, Suite 3-227B, Burlington, ON L7N 3L5, P. 450-651-1472, F. 450 651-5541

# **Rebuilt Process**

3350 Fairview Street, Suite 3-227B, Burlington, ON L7N 3L5, P. 450-651-1472, F. 450 651-5541